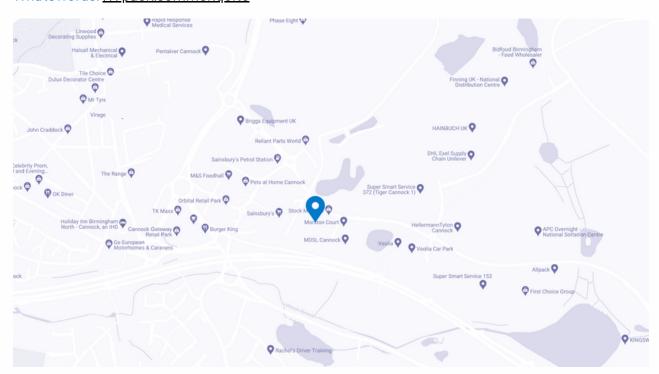

#### How to find us

Our address: 102 Blakeney Way, Kingswood Lakeside, Cannock, WS11 8JD

#### What3words: ///pack.summer.quite